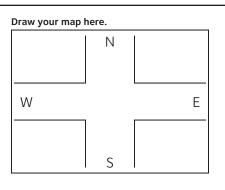

#### **Instructions for Section 5:** How to show your address on a map

If you live in a rural area and do not have a street

**address,** use the map to the right to show where you live, with landmarks and road names.

If you are homeless, use the map to the right to show where you spend most of your time.

How to fill in the map:

- Write the names of the roads or streets nearest to where you live.
- Draw an X to show where you live.
- Use a dot to show the location of landmarks, such as schools, churches, or stores, and identify them by name.